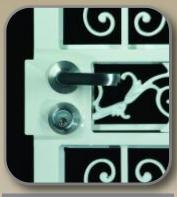

#### **GUARDIAN**

Color: White Eversef Combo Lever Handle Satin Nickel

### **LOCK OPTIONS**

**Eversef Combo Optional: Lever Handle** 

MARKS UNI-LOCK

**Optional: Lever Handle** Life-Time Warranty