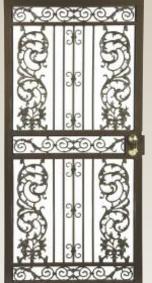

rown, Silver Vein, Sandstone and Black (not shown)

### **LOCK FINISHES**

**Satin Nickel Dark Oil Rub Polished Brass Antique Brass** 

### **LOCK OPTIONS**

**Eversef Combo Optional: Lever Handle** 

MARKS UNI-LOCK

**Optional: Lever Handle** Life-Time Warranty



## STEEL SECURITY STORM DOORS

CLEARVIEW





By Iron Crafters

GUARDIAN



PICTURE FRAME RIVER OAK

#### **SUPERIOR FEATURES**

- Heavy gauge steel frame with long lasting powder coat finish
- Vault pins hinge side interlock with door frame
  - Steel hinges with brass bushings
- Heavy duty, adjustable pneumatic closer with safety wind chain
  - Plush weather stripped jamb, header with adjustable double fin sweep
    - Insulated aluminum glass frame with 1/8" tempered safety glass
      - Interchangeable screen panel available



**PRESIDENT** 



MODIFIED
MEMPHIAN
with
DOGGIE DOOR



**MISSISSIPPI OAK** 





**ELEGANCE**