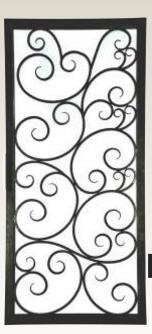

#### **CLEARVIEW**

Color:Sandstone Marks ThinLine Antique Brass

**AVAILABLE COLORS: White, Copper Vein, Almond,** Brown, Silver Vein, Sandstone and Black (not shown)