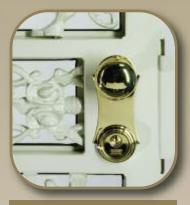

### **LOCK FINISHES**

**Satin Nickel Dark Oil Rub Polished Brass Antique Brass** 

### **LOCK OPTIONS**

**Eversef Combo Optional: Lever Handle** 

MARKS UNI-LOCK

**Optional: Lever Handle** Life-Time Warranty