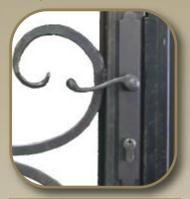

#### **SUPERIOR FEATURES**

- Heavy gauge steel frame with long lasting powder coat finish
- Vault pins hinge side interlock with door frame
  - Steel hinges with brass bushings
- Heavy duty, adjustable pneumatic closer with safety wind chain
  - Plush weather stripped jamb, header with adjustable double fin sweep
    - Insulated aluminum glass frame with 1/8" tempered safety glass
      - Interchangeable screen panel available