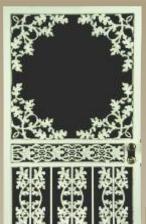

fters



#### **GUARDIAN**

Color: White Eversef Combo Lever Handle Satin Nickel



#### **ELEGANCE**

Color: Copper Vein Marks ThinLine Dark Oil Rub



#### PICTURE FRAME **RIVER OAK**

Color: Almond Marks Uni-Lock Polished Brass



#### **PRESIDENT**

Color: Brown Marks Uni-Lock **Antique Brass** 



#### **MISSISSIPPI OAK**

Silver Vein Marks Uni-Lock Satin Chrome



#### **CLEARVIEW**

Color:Sandstone Marks ThinLine Antique Brass

**AVAILABLE COLORS: White, Copper Vein, Almond,** Brown, Silver Vein, Sandstone and Black (not shown)

### **LOCK FINISHES**

**Satin Nickel Dark Oil Rub Polished Brass Antique Brass** 

### **LOCK OPTIONS**

**Eversef Combo Optional: Lever Handle** 

MARKS UNI-LOCK

**Optional: Lever Handle** Life-Time Warranty



## STEEL SECURITY STORM DOORS

CLEARVIEW





By Iron Crafters

GUARDIAN



PICTURE FRAME RIVER OAK

#### **SUPERIOR FEATURES**

- Heavy gauge steel frame with long lasting powder coat finish
- Vault pins hinge side interlock with door frame
  - Steel hinges with brass bushings
- Heavy duty, adjustable pneumatic closer with safety wind chain
  - Plush weather stripped jamb, header with adjustable double fin sweep
    - Insulated aluminum glass frame with 1/8" tempered safety glass
      - Interchangeable screen panel available



**PRESIDENT** 



MODIFIED
MEMPHIAN
with
DOGGIE DOOR



**MISSISSIPPI OAK** 





**ELEGANCE**