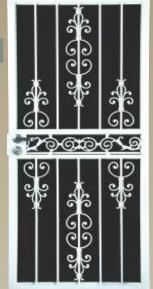

lor: White Eversef Combo Lever Handle Satin Nickel



#### **ELEGANCE**

Color: Copper Vein Marks ThinLine Dark Oil Rub



#### PICTURE FRAME **RIVER OAK**

Color: Almond Marks Uni-Lock Polished Brass



#### **PRESIDENT**

Color: Brown Marks Uni-Lock **Antique Brass** 



#### **MISSISSIPPI OAK**

Silver Vein Marks Uni-Lock Satin Chrome



#### **CLEARVIEW**

Color:Sandstone Marks ThinLine Antique Brass

**AVAILABLE COLORS: White, Copper Vein, Almond,** Brown, Silver Vein, Sandstone and Black (not shown)

### **LOCK FINISHES**

**Satin Nickel Dark Oil Rub Polished Brass Antique Brass** 

### **LOCK OPTIONS**

**Eversef Combo Optional: Lever Handle** 

MARKS UNI-LOCK

**Optional: Lever Handle** Life-Time Warranty



## STEEL SECURITY STORM DOORS

CLEARVIEW





By Iron Crafters

GUARDIAN



PICTURE FRAME RIVER OAK

#### **SUPERIOR FEATURES**

- Heavy gauge steel frame with long lasting powder coat finish
- Vault pins hinge side interlock with door frame
  - Steel hinges with brass bushings
- Heavy duty, adjustable pneumatic closer with safety wind chain
  - Plush weather stripped jamb, header with adjustable double fin sweep
    - Insulated aluminum glass frame with 1/8" tempered safety glass
      - Interchangeable screen panel available



**PRESIDENT** 



MODIFIED
MEMPHIAN
with
DOGGIE DOOR



**MISSISSIPPI OAK** 





**ELEGANCE**