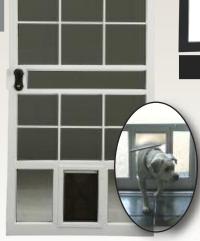

**PRESIDENT** 

MODIFIED
MEMPHIAN
with
DOGGIE DOOR

**MISSISSIPPI OAK** 

**ELEGANCE**